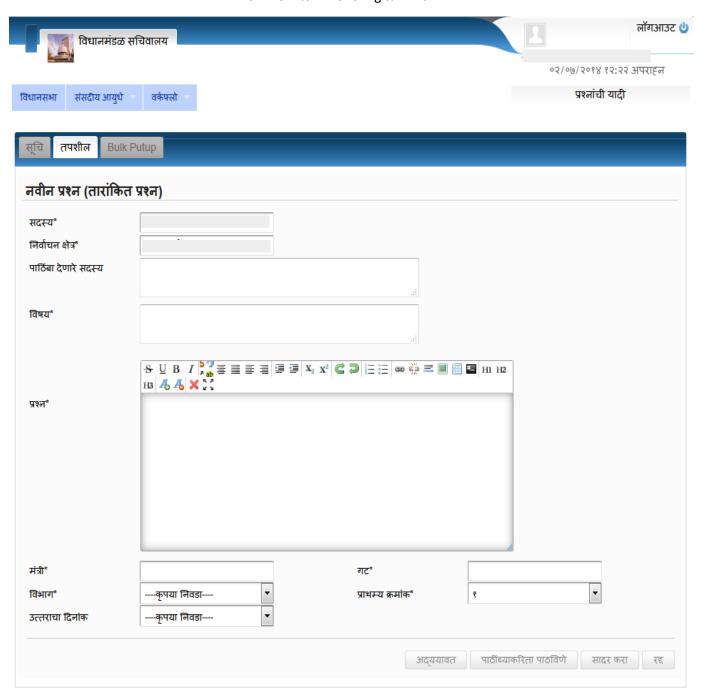

A Quick Start Guide for Respected Members of Legislative Assembly and Council to submit devices online into MKCL's Digital MLS

• To enter new <u>question</u>, click on <u>লবীল মুংল</u> and the following form opens:

A Quick Start Guide for Respected Members of Legislative Assembly and Council to submit devices online into MKCL's Digital MLS

 Member need not fill the name and constituency details as they are imported from Member Information System.

# A Quick Start Guide for Respected Members of Legislative Assembly and Council to submit devices online into MKCL's Digital MLS

- The details that are mandatory to be filled are:
  - a. विषय (Subject),
  - b. **प्रश्न** (Question text),
  - c. मंत्री (Ministry),
  - d. विभाग (Department),
  - e. गट (Group Number).
- While typing in the ministry, the system will suggest the ministry name
- Then according to the various departments allotted to that ministry, the विभाग dropdown will show the results.
- Once department area is entered, the group number automatically loads according to Rotation order as shown. Note: If Rotation order is not yet published, Member can still enter question details apart from Ministry, Department, Answering Date and Priority. The below mentioned fields are disabled for the user.