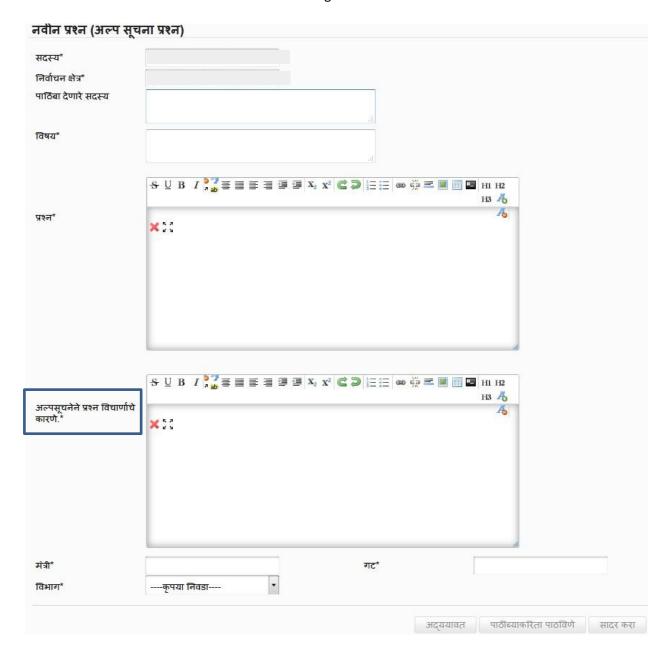

अतारांकित प्रश्न :- Same like तारांकित प्रश्न

A Quick Start Guide for Respected Members of Legislative Assembly and Council to submit devices online into MKCL's Digital MLS

1. अल्प सूचना प्रश्न: same like तारांकित प्रश्न but with additional area: अल्पसूचनेने प्रश्न विचारण्याची कारणे