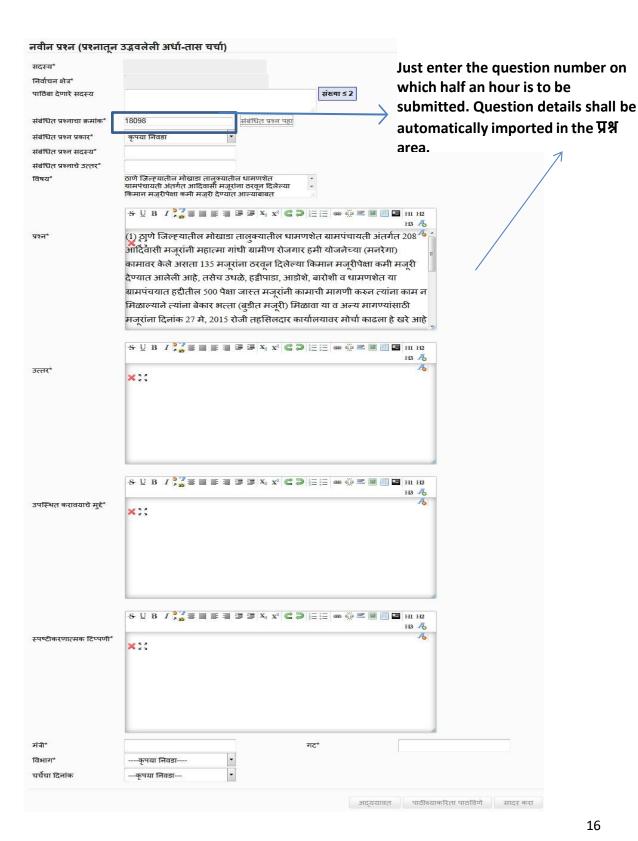

# प्रश्नातून उद्भवलेली अर्धातास चर्चा :

A Quick Start Guide for Respected Members of Legislative Assembly and Council to submit devices online into MKCL's Digital MLS

3. सर्वसाधारण अर्धा-तास चर्चा :Apart from संदर्भत प्रश्न same like प्रश्नातून उद्भवलेली अर्धा तास चर्चा