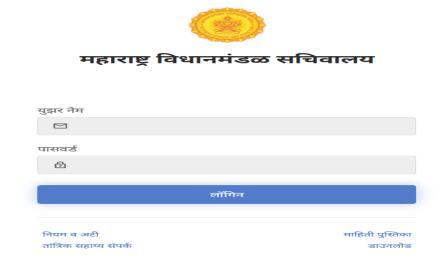

# 2. How to access Digital MLS application

Digital MLS is a web-based application which allows members to submit online the legislative devices. Hence it is accessed on the web-browser, the best option is Mozilla Firefox, which can be easily downloaded from the internet. Please enter the following address in the address bar of the browser: - www.mls.org.in

For the purpose of online submission, the usernames and passwords have been created in the system, the Members shall be provided with the same by MLS.

Click this box then after open login page

# 3. Online Submission from your very own login

- After entering the above address, Member can log in to their account in the system by entering the provided username and password.
- If Member wishes to change password, he/she can go into the प्रोफाईल व्यवस्थापन menu and select पासवर्ड बदला.

Then member can enter existing password and new password, confirm the same:

- Please note that at a time one user with same username and password can log in only in one system.
- Following is the login screen that appears after accessing the link as mentioned above: