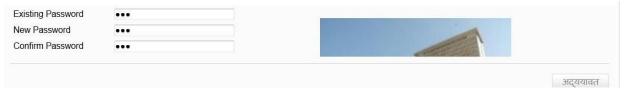

# 3. Online Submission from your very own login

- After entering the above address, Member can log in to their account in the system by entering the provided username and password.
- If Member wishes to change password, he/she can go into the प्रोफाईल व्यवस्थापन menu and select पासवर्ड बदला.

Then member can enter existing password and new password, confirm the same:

- Please note that at a time one user with same username and password can log in only in one system.
- Following is the login screen that appears after accessing the link as mentioned above: