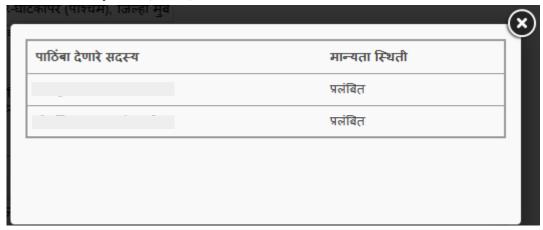

approval has been received from the supporting members. The possibilities are:

- o Pending (प्रलंबित)
- o Accepted (मान्य)
- o Rejected (अमान्य)

- This will send the questions to the supporting members' logins.
- The supporting member has two options: To agree to provide support or to reject the support as shown:

A Quick Start Guide for Respected Members of Legislative Assembly and Council to submit devices online into MKCL's Digital MLS

• Double Click on the question. The following details will be shown:

• Once member selects मान्य, then the status of the support becomes मान्य in primary member's login in the link स्थिती पहा.