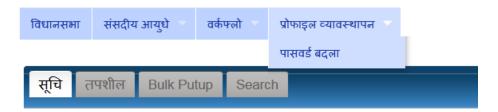

# 3. Online Submission from your very own login

- After entering the above address, Member can log in to their account in the system by entering the provided username and password.
- If Member wishes to change password, he/she can go into the प्रोफाईल व्यवस्थापन menu and select पासवर्ड बदला.

When member logs in he sees the following screen:

By Default, Member views the screen for **तारांकित प्रश्न.** However, Member can enter into the system the following devices by going to the **सांसदीय आयुधे** menu: