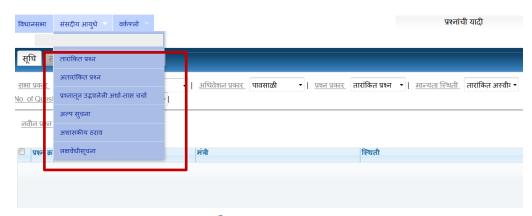

When member logs in he sees the following screen:

By Default, Member views the screen for **तारांकित प्रश्न.** However, Member can enter into the system the following devices by going to the **सांसदीय आयुधे** menu:

## 5. The Other Devices

Similarly, member can enter the following devices from their same login. Simply select the device from **सांसदीय आयुधे** menu and click **नवीन** 

Following are the forms for the devices अतारांकित प्रश्न, अल्प सूचना प्रश्न, प्रश्नातून उद्भवलेली अर्धा तास चर्चा, सर्वसाधारण अर्धातास चर्चा, अशासकीय ठराव, लक्षवेधी सूचनाः