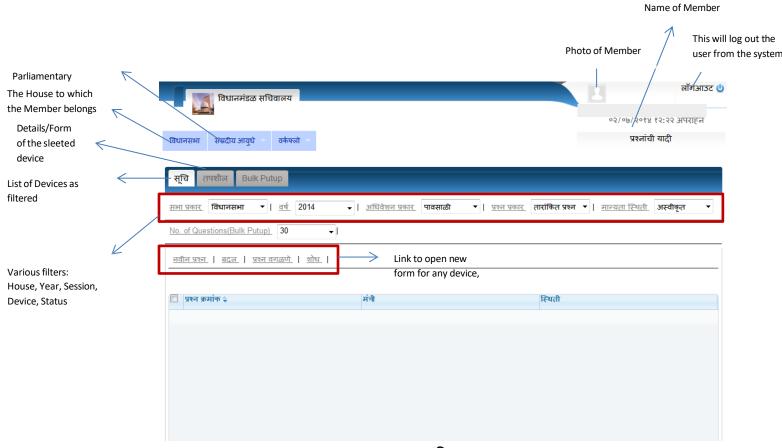

A Quick Start Guide for Respected Members of Legislative Assembly and Council to submit devices online into MKCL's Digital MLS

After logging into the system, Member has the facility to

- i. Save a list of devices
- ii. Submit the devices
- iii. Submit the devices one by one
- iv. Submit the devices as a bunch (Bulk)
- v. View the final Status of the devices

When member logs in he sees the following screen:

By Default, Member views the screen for **तारांकित प्रश्न.** However, Member can enter into the system the following devices by going to the **सांसदीय आयुधे** menu: