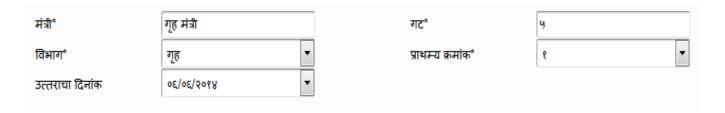

# A Quick Start Guide for Respected Members of Legislative Assembly and Council to submit devices online into MKCL's Digital MLS

- The details that are mandatory to be filled are:
  - a. विषय (Subject),
  - b. **प्रश्न** (Question text),
  - c. मंत्री (Ministry),
  - d. विभाग (Department),
  - e. गट (Group Number).
- While typing in the ministry, the system will suggest the ministry name
- Then according to the various departments allotted to that ministry, the विभाग dropdown will show the results.
- Once department area is entered, the group number automatically loads according to Rotation order as shown. Note: If Rotation order is not yet published, Member can still enter question details apart from Ministry, Department, Answering Date and Priority. The below mentioned fields are disabled for the user.