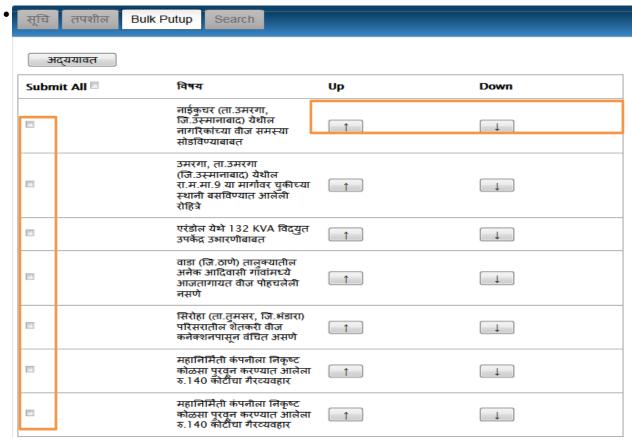

#### **Bulk Submission:**

- If member wants to submit multiple saved (सादर करण्याजोगे) questions at once to the question branch, they can use the bulk put-up tab
- In this tab, the list of the questions as have been filtered in the grid will be displayed as shown:

- The up and down arrows can be used to rearrange the questions according to member priority
- The next step is to select some or all of the questions on the screen and click **सादर কरा**