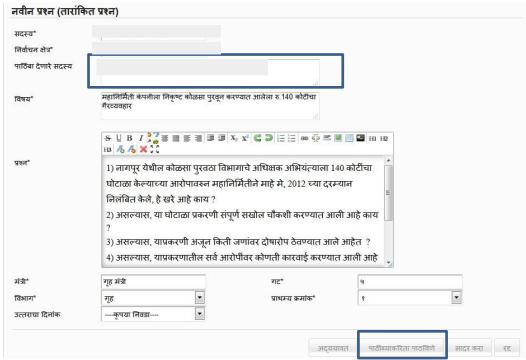

# 4. Supporting Member Approval

- When member enters a question, he may or may not require supporting members
- For that approval from desired supporting members is to be done
- For that, enter the names of one or more members in the supporting members area, **BEFORE** submitting the question.

- After the member names have been entered, click on पाठिंब्याकरिता पाठविणे
- Click "Ok" for the following prompt

• At all times primary member can click on the link स्थिथी पहा to check if

A Quick Start Guide for Respected Members of Legislative Assembly and Council to submit devices online into MKCL's Digital MLS