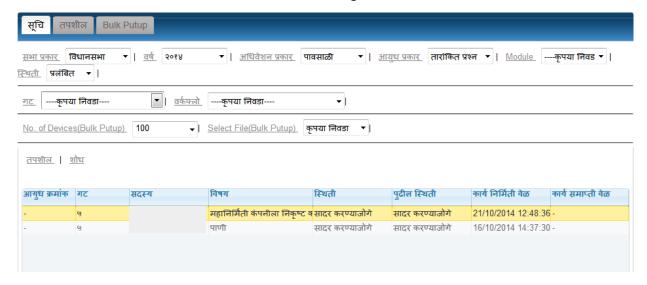

#### **Bulk Submission:**

- If member wants to submit multiple saved (सादर करण्याजोगे) questions at once to the question branch, they can use the bulk put-up tab
- In this tab, the list of the questions as have been filtered in the grid will be displayed as shown:

- The up and down arrows can be used to rearrange the questions according to member priority
- The next step is to select some or all of the questions on the screen and click **सादर কरा**