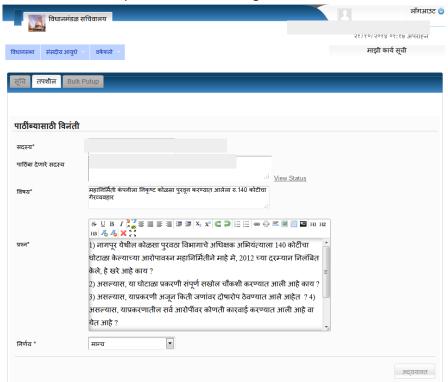

# 4. Supporting Member Approval

- When member enters a question, he may or may not require supporting members
- For that approval from desired supporting members is to be done
- For that, enter the names of one or more members in the supporting members area, **BEFORE** submitting the question.

- After the member names have been entered, click on पाठिंब्याकरिता पाठविणे
- Click "Ok" for the following prompt

• At all times primary member can click on the link स्थिथी पहा to check if

A Quick Start Guide for Respected Members of Legislative Assembly and Council to submit devices online into MKCL's Digital MLS