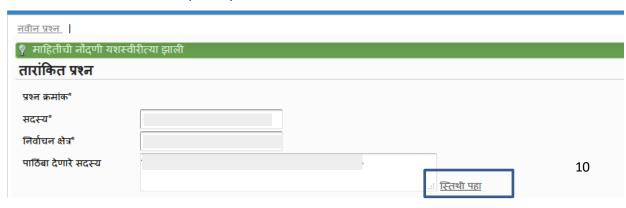

- After the member names have been entered, click on पाठिंब्याकरिता पाठविणे
- Click "Ok" for the following prompt

• At all times primary member can click on the link स्थिथी पहा to check if

A Quick Start Guide for Respected Members of Legislative Assembly and Council to submit devices online into MKCL's Digital MLS

approval has been received from the supporting members. The possibilities are:

- o Pending (प्रलंबित)
- o Accepted (मान्य)
- o Rejected (अमान्य)

- This will send the questions to the supporting members' logins.
- The supporting member has two options: To agree to provide support or to reject the support as shown: