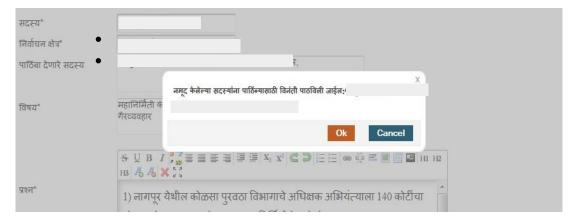

# 4. Supporting Member Approval

- When member enters a question, he may or may not require supporting members
- For that approval from desired supporting members is to be done
- For that, enter the names of one or more members in the supporting members area, **BEFORE** submitting the question.

- After the member names have been entered, click on पाठिंब्याकरिता पाठविणे
- Click "Ok" for the following prompt

• At all times primary member can click on the link स्थिथी पहा to check if

A Quick Start Guide for Respected Members of Legislative Assembly and Council to submit devices online into MKCL's Digital MLS