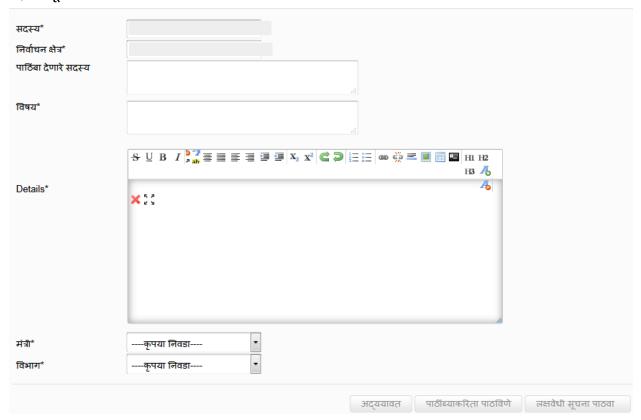

# A Quick Start Guide for Respected Members of Legislative Assembly and Council to submit devices online into MKCL's Digital MLS

- The details that are mandatory to be filled are:
  - a. विषय (Subject),
  - b. **प्रश्न** (Question text),
  - c. मंत्री (Ministry),
  - d. विभाग (Department),
  - e. गट (Group Number).
- While typing in the ministry, the system will suggest the ministry name
- Then according to the various departments allotted to that ministry, the विभाग dropdown will show the results.
- Once department area is entered, the group number automatically loads according to Rotation order as shown. Note: If Rotation order is not yet published, Member can still enter question details apart from Ministry, Department, Answering Date and Priority. The below mentioned fields are disabled for the user.