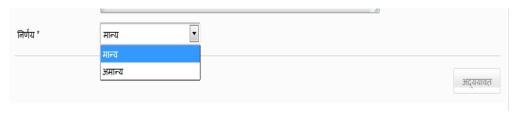

approval has been received from the supporting members. The possibilities are:

- o Pending (प्रलंबित)
- o Accepted (मान्य)
- o Rejected (अमान्य)

- This will send the questions to the supporting members' logins.
- The supporting member has two options: To agree to provide support or to reject the support as shown:

A Quick Start Guide for Respected Members of Legislative Assembly and Council to submit devices online into MKCL's Digital MLS

• Double Click on the question. The following details will be shown:

• Once member selects मान्य, then the status of the support becomes मान्य in primary member's login in the link स्थिती पहा.