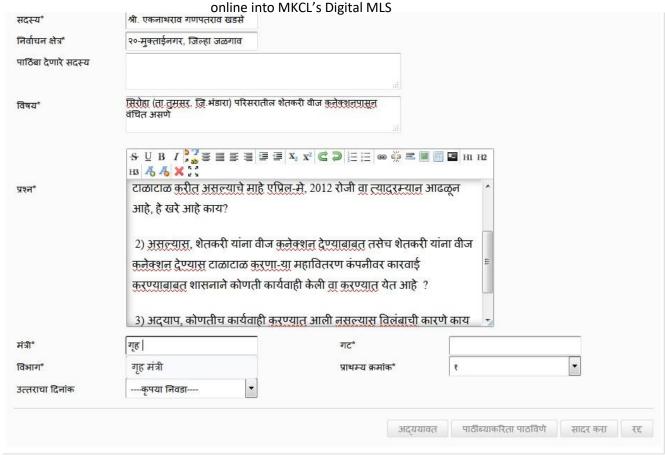

A Quick Start Guide for Respected Members of Legislative Assembly and Council to submit devices online into MKCL's Digital MLS

• To enter new <u>question</u>, click on <u>লবীল মুংল</u> and the following form opens:

A Quick Start Guide for Respected Members of Legislative Assembly and Council to submit devices online into MKCL's Digital MLS

 Member need not fill the name and constituency details as they are imported from Member Information System.

# A Quick Start Guide for Respected Members of Legislative Assembly and Council to submit devices online into MKCL's Digital MLS

- The details that are mandatory to be filled are:
  - a. विषय (Subject),
  - b. **प्रश्न** (Question text),
  - c. मंत्री (Ministry),
  - d. विभाग (Department),
  - e. गट (Group Number).
- While typing in the ministry, the system will suggest the ministry name
- Then according to the various departments allotted to that ministry, the विभाग dropdown will show the results.
- Once department area is entered, the group number automatically loads according to Rotation order as shown. Note: If Rotation order is not yet published, Member can still enter question details apart from Ministry, Department, Answering Date and Priority. The below mentioned fields are disabled for the user.