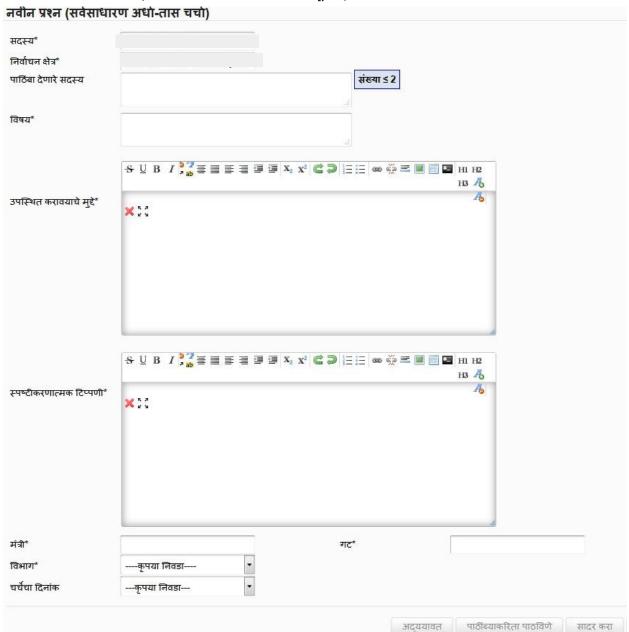

# प्रश्नातून उद्भवलेली अर्धातास चर्चा :

A Quick Start Guide for Respected Members of Legislative Assembly and Council to submit devices online into MKCL's Digital MLS

3. सर्वसाधारण अर्धा-तास चर्चा :Apart from संदर्भत प्रश्न same like प्रश्नातून उद्भवलेली अर्धा तास चर्चा