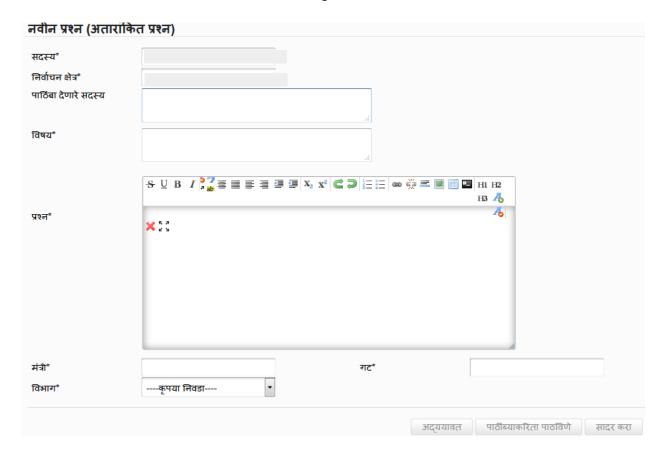

A Quick Start Guide for Respected Members of Legislative Assembly and Council to submit devices online into MKCL's Digital MLS

• To enter new <u>question</u>, click on <u>লবীল মুংল</u> and the following form opens:

# A Quick Start Guide for Respected Members of Legislative Assembly and Council to submit devices online into MKCL's Digital MLS

- The details that are mandatory to be filled are:
  - a. विषय (Subject),
  - b. **प्रश्न** (Question text),
  - c. मंत्री (Ministry),
  - d. विभाग (Department),
  - e. गट (Group Number).
- While typing in the ministry, the system will suggest the ministry name
- Then according to the various departments allotted to that ministry, the विभाग dropdown will show the results.
- Once department area is entered, the group number automatically loads according to Rotation order as shown. Note: If Rotation order is not yet published, Member can still enter question details apart from Ministry, Department, Answering Date and Priority. The below mentioned fields are disabled for the user.